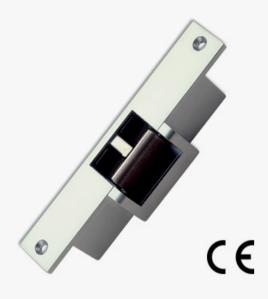

## **PGS-703**

- Fail secured type(Released as energized)
- Standby current: 0mA
- Working current: 120mA(12V) / 60mA(24V) Working current: 0mA

## **PGS-704**

- Fail safe type(Released as power off.)
- Standby current: 120mA(12V) / 60mA(24V)

## DESCRIPCIÓN DE PRODUCTO

- Could be continuously energized.
- For heavy duty door.
- With door monitoring switch.
- Application: For aluminum, steel, wooden or brass door.