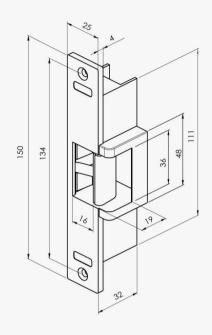

## ESPECIFICACIONES TÉCNICAS

- •Lock size (mm): 150(L) x 25(W) x 32(H)
- •Approx. weight: 420g±1%
- Nominal voltage: DC12V / DC24V
- •Temp. range: -20oC~70oC
- Power consumption: 1.5W
- Depth of lock slot: 15mm
- Material:Zinc alloy(Faceplate/Lock body)
- / Stainless steel(Latch)