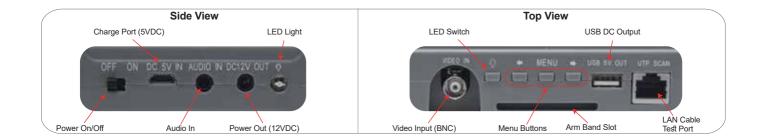

## TM-434IN1BL

| MODEL                    | TM-434IN1BL                     |
|--------------------------|---------------------------------|
| Display                  | 4.3" TFT Color LCD              |
| Screen Resolution        | 480x272                         |
| Video In                 | BNC x 1                         |
| System Format            | PAL / NTSC                      |
| Input Resolution Support | 2MP and Lower                   |
| Input Signal Support     | 4 in 1 (AHD / CVI / TVI / CVBS) |
| Image Settings           | Brightness / Contrast / Color   |
| DC Power Out             | 12VDC Output                    |
| USB Power Out            | 5VDC Output                     |
| Audio                    | PL Plug input, Built-In Speaker |
| Status Indicator         | 3 LED Indicators                |
| Internal Power Source    | 3.7V, 2600mAh Battery           |
| Battery Life             | 4 Hours Charge = 6 Hours Work*  |
| External Power Source    | 5V, 1A Power Supply             |
| Dimension                | 120x80x40mm                     |
| Net Weight               | 150g                            |

## Main Features:

Sensor: 4.3" TFT LCD 2MP 4in1 support: AHD / CVI /TVI / CVBS Image settings support 12VDC Ouput (Plug Supplied) 5VDC Output (Micro USB Plug Supplied) Audio in with Built-in Speaker PAL/NTSC Support Status LED Indicators Built-In Long-Life Rechargeable Battery Hands Free Operation (Arm strap supplied) Light Weight