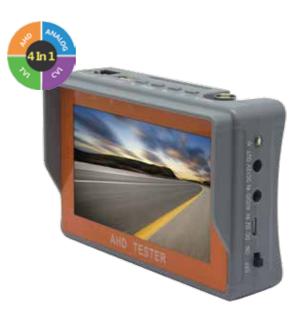

## AHD TEST MONITOR

## TM-434IN1BL

| MODEL                    | TM-434IN1BL                     |
|--------------------------|---------------------------------|
| Display                  | 4.3" TFT Color LCD              |
| Screen Resolution        | 480x272                         |
| Video In                 | BNC x 1                         |
| System Format            | PAL / NTSC                      |
| Input Resolution Support | 2MP and Lower                   |
| Input Signal Support     | 4 in 1 (AHD / CVI / TVI / CVBS) |
| Image Settings           | Brightness / Contrast / Color   |
| DC Power Out             | 12VDC Output                    |
| USB Power Out            | 5VDC Output                     |
| Audio                    | PL Plug input, Built-In Speaker |
| Status Indicator         | 3 LED Indicators                |
| Internal Power Source    | 3.7V, 2600mAh Battery           |
| Battery Life             | 4 Hours Charge = 6 Hours Work*  |
| External Power Source    | 5V, 1A Power Supply             |
| Dimension                | 120x80x40mm                     |
| Net Weight               | 150g                            |

## Main Features:

Sensor: 4.3" TFT LCD 2MP 4in1 support: AHD / CVI /TVI / CVBS Image settings support 12VDC Ouput (Plug Supplied) 5VDC Output (Micro USB Plug Supplied) Audio in with Built-in Speaker PAL/NTSC Support Status LED Indicators Built-In Long-Life Rechargeable Battery Hands Free Operation (Arm strap supplied) Light Weight