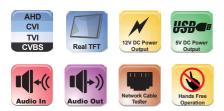

## Main Features:

Sensor: 4.3" TFT LCD 2MP 4in1 support: AHD / CVI /TVI / CVBS Image settings support 12VDC Ouput (Plug Supplied) 5VDC Output (Micro USB Plug Supplied) Audio in with Built-in Speaker PAL/NTSC Support Status LED Indicators Built-In Long-Life Rechargeable Battery Hands Free Operation (Arm strap supplied) Light Weight